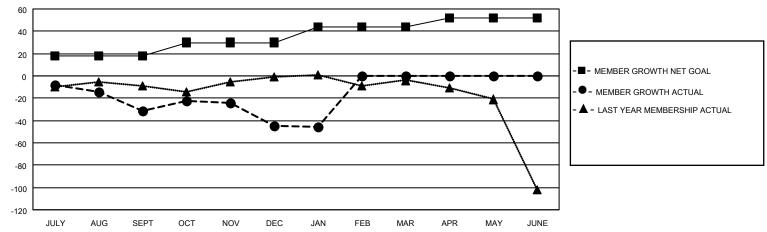

#### GOALS AND ACTUAL MEMBERS CUMULATIVE

| DROPPED CLUBS: 2 |     | 18 CLUBS OF 48 ADDED 1 OR MORE | GENDER DISTRIBUTION        |              |     |
|------------------|-----|--------------------------------|----------------------------|--------------|-----|
|                  |     | NEW MEMBERS                    | MALE                       | 824 (59.03%) |     |
|                  |     |                                | FEMALE                     | 572 (40.97%) |     |
| DROPPED MEMBERS  |     |                                |                            | , ,          |     |
| DECEASED         | 18  | CLICK HERE FOR CUMULATIVE      | TOTAL FAMILY UNIT MEMBERS  |              | 338 |
| CLUB CANCELLED   | 7   | MEMBERSHIP DATA                | FAMILY MEMBERS PAYING HALF |              | 470 |
| OTHER            | 78  |                                |                            |              | 173 |
| TOTAL            | 103 |                                |                            |              |     |